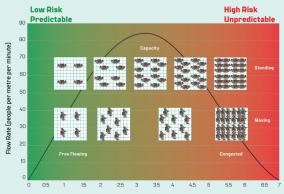

## Crowd density versus crowd flow rate

Crowd Density (people per square metre)

Trust Odin's SmartCam Crowd Flow Analytics to monitor chokepoints to maximize the flow of your attendees.

Uni-directional

- Bi-directional
- Multi-directional

Define your alert limits based on the flow rate of people per square meter with triggers to indicate the point at which the crowd's movement becomes constricted and chokepoints are negatively impacting crowd flows.