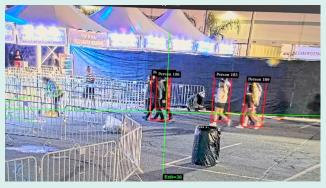

## Geozone Tracking

Draw a line to designate a geographical zone on the screen and define the direction of entering and exiting traffic.

Gain real-time insight into how your festival and chokepoint design impacts:

Crowd movement speeds

Total crowd numbers

Counts entering/exiting areas

Safety limit alerts