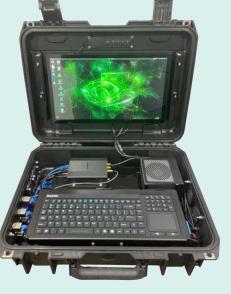

## **Highlighted Features:**

- 18 inch monitor
- Scalable GPU option that can be designed to run multiple analytics across one or more cameras
- Keyboard / touchpad
- POE injector
- Power supply
- External cable connections

## Upgrade Options:

- Internal LiPo4 battery (for self-powered option)
- Rapid Deploy Remote
  Communications Kit

\*Hardware kits available for purchase or lease. All analytics are licensed separately.

CONTACT US TODAY 727.440.4998 | ODINRS.COM